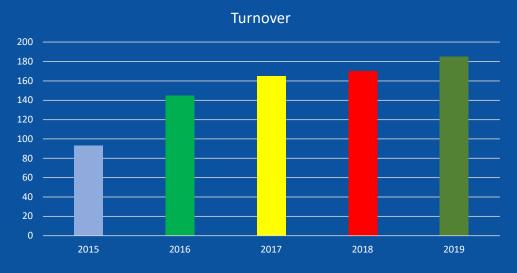

## 2. AMANPLUSATION TO THE PROPERTY OF THE PROPER

➤ Large format that offers larger range of products with the idea of "mini mall"

| 2020. | Turnover : 250 mill. €    |
|-------|---------------------------|
|       | Number of bills : 51 mill |