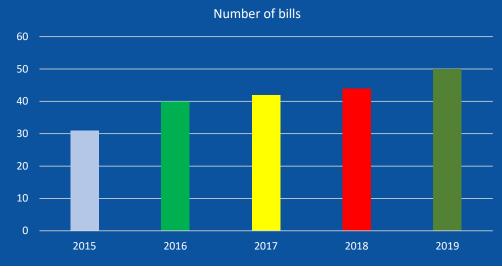

## 2. AMANPLUSATION TO THE PROPERTY OF THE PROPER

➤ Large format that offers larger range of products with the idea of "mini mall"

| 2020. | Turnover : 250 mill. €    |
|-------|---------------------------|
|       | Number of bills : 51 mill |