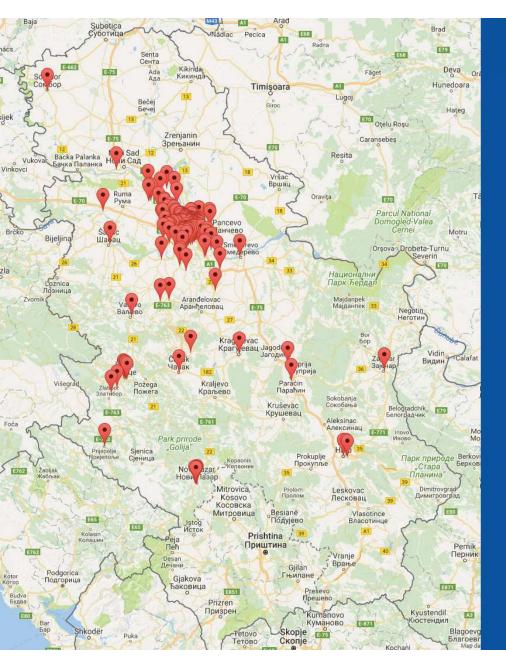

In total number, at the end of 2018<sup>th</sup> year Aman company had 214 retail stores and over the 2600 employees.

Today Aman company is present on the market with two type of objects Aman (240 stores) and Aman Plus (35).

We are proud that in this moment we are leading domestic trade chain in Belgrade with the highest rate of development since the foundation.

- 3 2008. year: 168 employees and 15 stores
- 。2011. year: over 580 employees and 55 stores
- 。2013. year: over 1000 employees and 124 stores
- 2015. year: over 1600 employees and 170 stores
- 3 2016. year: over 2200 employees and 189 stores
- 。2017. year: over 2400 employees and 202 stores
- 2018. year: over 2600 employees and 214 stores
- 3000 employees and 254 stores
- 。2020. year: over 3300 employees and 275 stores